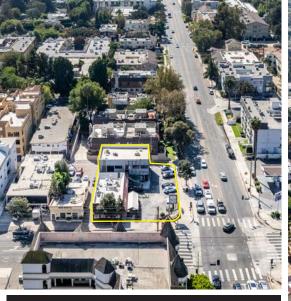

# EXTERIOR/AERIAL PHOTOS

## overview

4360 Coldwater Canyon is conveniently located in Studio City, California, with easy access to a variety of major retailers. Just a short drive away, you'll find the bustling shopping centers along Ventura Boulevard, featuring popular stores like Target and Trader Joe's. The nearby Studio City Plaza offers a mix of shops and dining options, while the expansive Westfield Topanga & The Village is only a short distance away, providing an extensive selection of retailers, from high-end brands to everyday necessities. This prime location combines residential comfort with proximity to essential shopping and services, making it ideal for busy lifestyles.