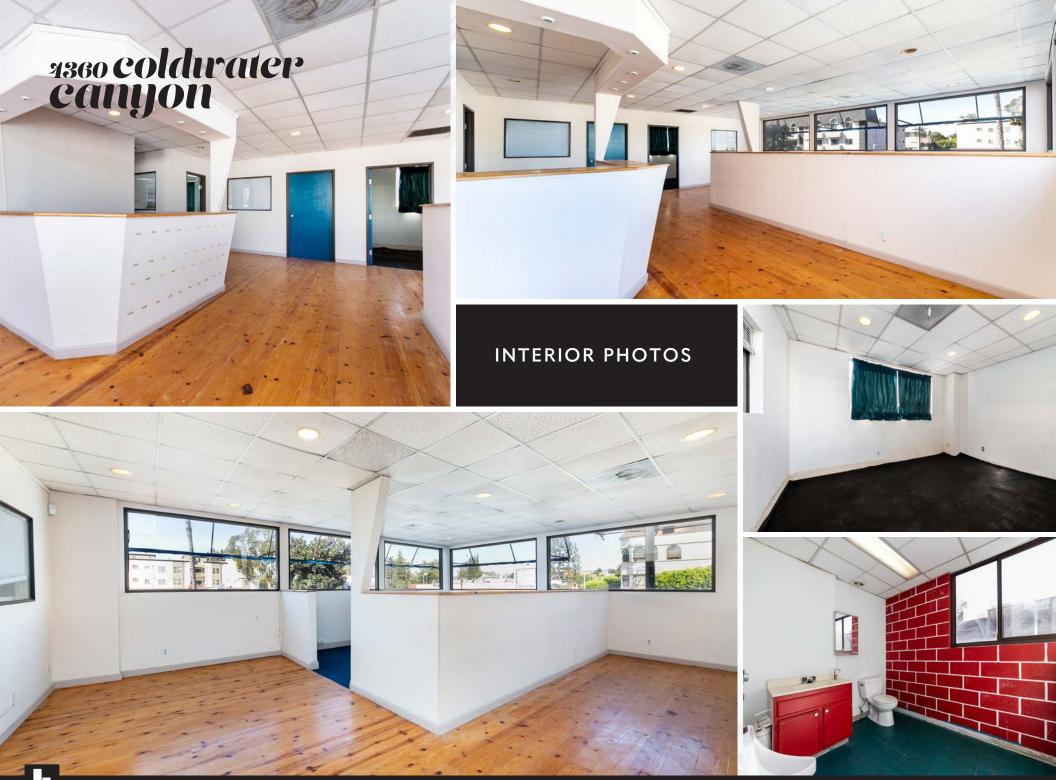

**USE**Office

SIZE

2,100 SF

FLOOR

2ND

**PARKING** 

11 Spaces

1.80 Spaces per 1,000

RENT/SF

LEASE TYPE

\$3.00

FSG





## overview

4360 Coldwater Canyon is conveniently located in Studio City, California, with easy access to a variety of major retailers. Just a short drive away, you'll find the bustling shopping centers along Ventura Boulevard, featuring popular stores like Target and Trader Joe's. The nearby Studio City Plaza offers a mix of shops and dining options, while the expansive Westfield Topanga & The Village is only a short distance away, providing an extensive selection of retailers, from high-end brands to everyday necessities. This prime location combines residential comfort with proximity to essential shopping and services, making it ideal for busy lifestyles.

























# EXTERIOR/AERIAL PHOTOS







# 4360 COldwater California 91604

**4360 Coldwater Canyon** is minutes away from the The Shops at Sportsmen's Lodge, a beloved gathering place, reimagined for today's locals, The Shops at Sportsmen's Lodge is your new daily oasis for shopping, dining, and wellness in Studio City. Stock up on LA's organic favorites at Erewhon or catch up over coffee beneath Redwoods from the original Lodge.

### Shopping

There's an ease about the shops at Sportsmen's Lodge you won't find elsewhere in LA. Stylish but decidedly laid-back, they've curated a mix of retailers offering luxurious comforts, premium athleisure and inspired homegoods.

### Dining

From healthy bites on-the-go to relaxed dinners, the Sportsmen's Lodge have an array of independent