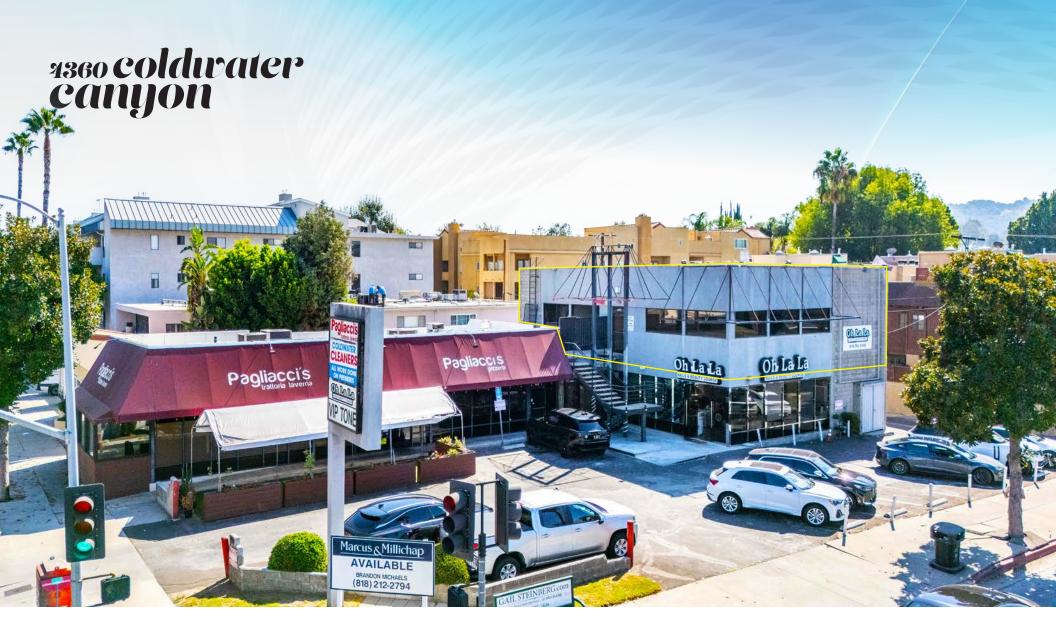

**ADDRESS** 

4360 Coldwater Canyon Studio City, CA 90604 **USE**Office

SIZE

2,100 SF

FLOOR

2ND

**PARKING** 

11 Spaces

1.80 Spaces per 1,000

RENT/SF

LEASE TYPE

\$3.00

FSG





## overview

4360 Coldwater Canyon is conveniently located in Studio City, California, with easy access to a variety of major retailers. Just a short drive away, you'll find the bustling shopping centers along Ventura Boulevard, featuring popular stores like Target and Trader Joe's. The nearby Studio City Plaza offers a mix of shops and dining options, while the expansive Westfield Topanga & The Village is only a short distance away, providing an extensive selection of retailers, from high-end brands to everyday necessities. This prime location combines residential comfort with proximity to essential sho