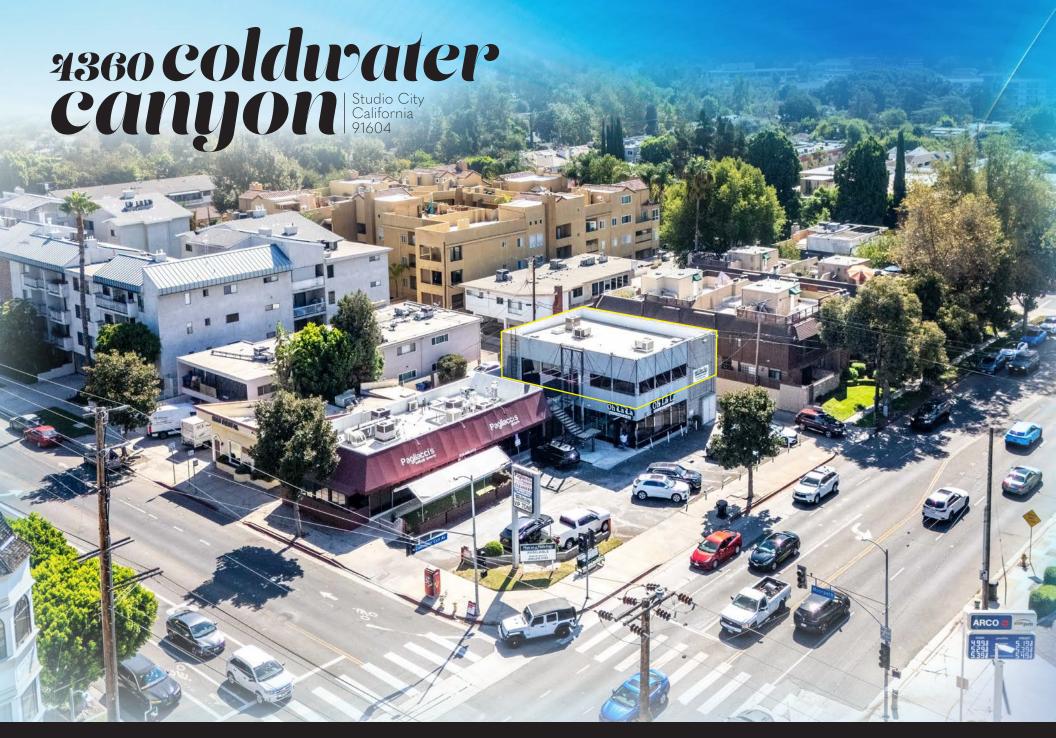

# EXTERIOR/AERIAL PHOTOS

## overview

4360 Coldwater Canyon is conveniently located in Studio City, California, with easy access to a variety of major retailers. Just a short drive away, you'll find the bustling shopping centers along Ventura Boulevard, featuring popular stores like Target and Trader Joe's. The nearby Studio City Plaza offers a mix of shops and dining options, while the expansive Westfield Topanga & The Village is only a short distance away, providing an extensive selection of retailers, from high-end brands to everyday necessities. This prime location combines residential comfort with proximity to essential shopping and services, making it ideal for busy lifestyles.