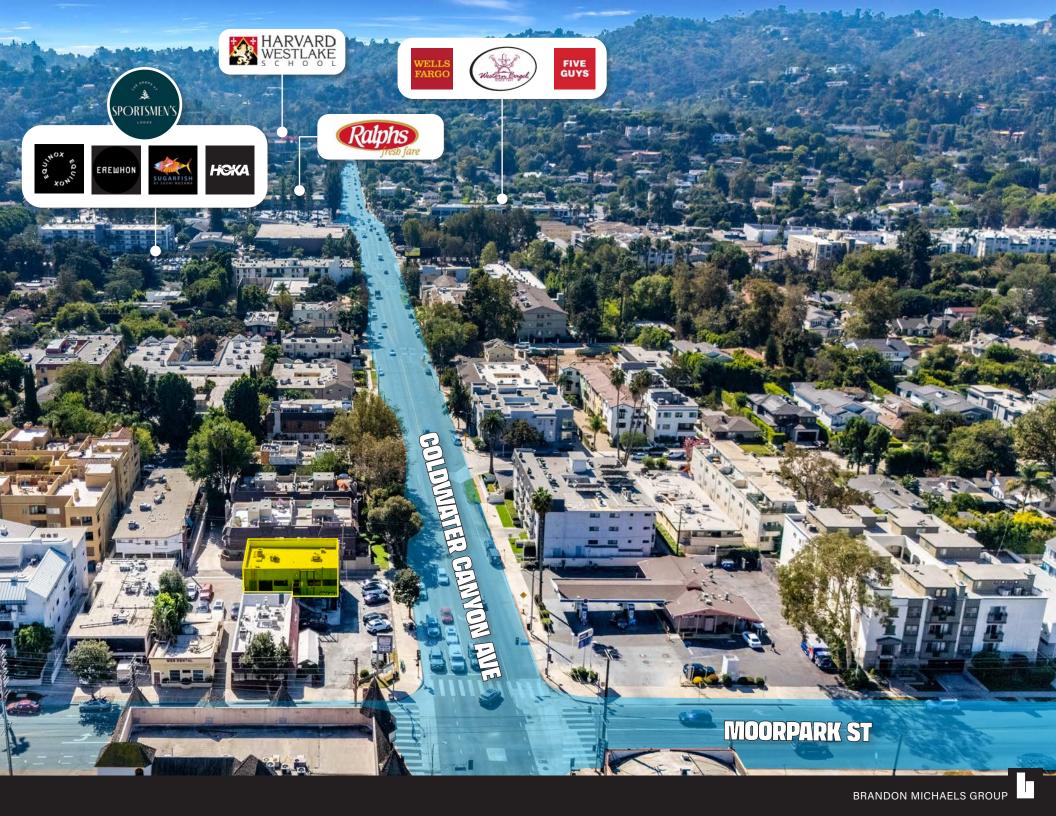

## overview

4360 Coldwater Canyon is conveniently located in Studio City, California, with easy access to a variety of major retailers. Just a short drive away, you'll find the bustling shopping centers along Ventura Boulevard, featuring popular stores like Target and Trader Joe's. The nearby Studio City Plaza offers a mix of shops and dining options, while the expansive Westfield Topanga & The Village is only a short distance away, providing an extensive selection of retailers, from high-end brands to everyday necessities. This prime location combines residential comfort with proximity to essential shopping and services, making it ideal for busy lifestyles.

# 4360 COldwater California 91604

**4360 Coldwater Canyon** is minutes away from the The Shops at Sportsmen's Lodge, a beloved gathering place, reimagined for today's locals, The Shops at Sportsmen's Lodge is your new daily oasis for shopping, dining, and wellness in Studio City. Stock up on LA's organic favorites at Erewhon or catch up over coffee beneath Redwoods from the original Lodge.

### Shopping

There's an ease about the shops at Sportsmen's Lodge you won't find elsewhere in LA. Stylish but decidedly laid-back, they've curated a mix of retailers offering luxurious comforts, premium athleisure and inspired homegoods.

### Dining

From healthy bites on-the-go to relaxed dinners, the Sportsmen's Lodge have an array of independent and interesting dining choices. And of course, they're serving up plenty from Studio City's two favorite food groups: sushi and ice cream!

#### Wellness

In the 1940s, Sportsmen's Lodge was a place for recreation — and true to that spirit, active pursuits are still mainstays there. The Shops at Sportsmen's Lodge will play a role in your daily wellness routine.